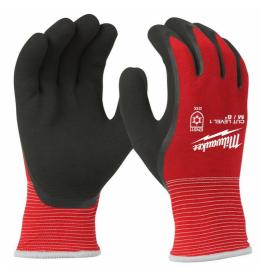

## Winter Gloves Cut Level 1 -M/8 -1pc

## Winter cut level 1/A dipped gloves

- Winter insulation will keep the hand warm while working in cold conditions.
- High dexterity while handling small objects.
- Warm and dual liner for excellent warmth in coolest condition and for high breathability all day.
- European Certified for cut and cold resistance protection: EN ISO 21420, EN388:2016 (1141A), EN511 (01X).

| Colour code        | White                                                                  |
|--------------------|------------------------------------------------------------------------|
| Description        | Winter Cut Level 1/A Dipped Gloves - Available from size 8/M to 11/XXL |
| Material           | Warm acrylic terry liner and ½ double dipped latex for coverage        |
| No. of pairs       | 1                                                                      |
| Pack quantity      | 1                                                                      |
| Rating             | EN 388:2016 (1141A)   EN 511 (01X)                                     |
| Safety<br>standard | CE Category 2;UKCA                                                     |
| Size               | 8 / M                                                                  |